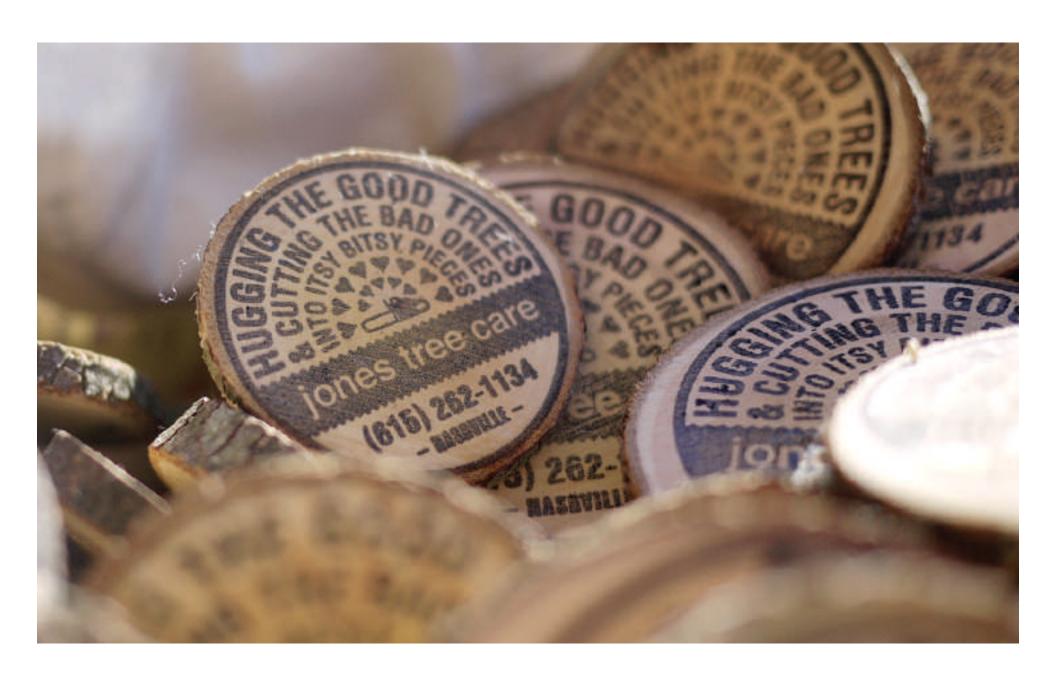

### Examples:

TURNING TRASH AROUND SUPERTRASH.NZ

# TURNING TRASH AROUND SUPERTRASH.NZ

# TURN

Hi, we're Supertrash. A small, family-run collection service with a big purpose; to help divert waste from landfill through circular solutions. This involves repurposing, recycling and reimagining what we do with waste.