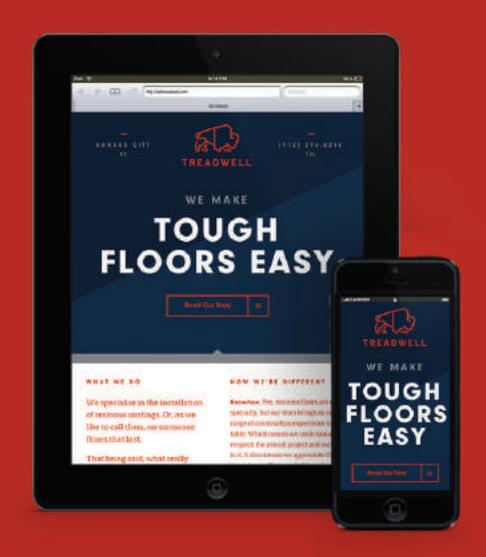

### Examples:

TURNING TRASH AROUND SUPERTRASH.NZ

# TURNING TRASH AROUND SUPERTRASH.NZ

# TURN

Hi, we're Supertrash. A small, family-run collection service with a big purpose; to help divert waste from landfill through circular solutions. This involves repurposing, recycling and reimagining what we do with waste.