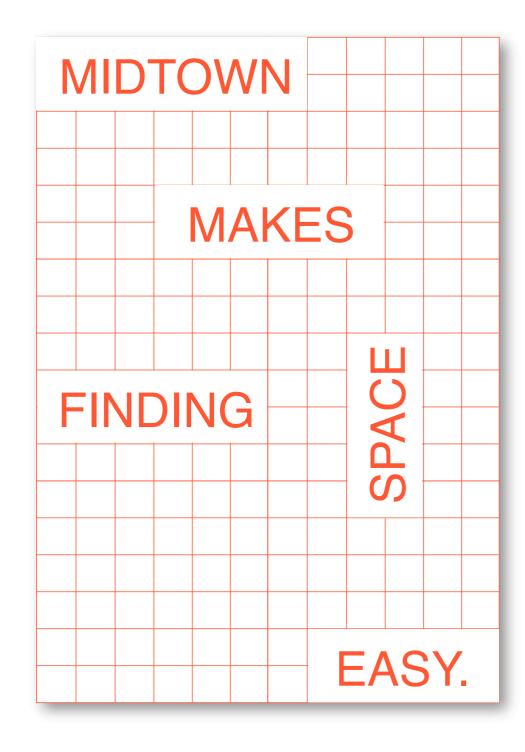

### Concept #3 Off the grid.

Midtown Storage is focused on providing you your own little space in the big city. The facility is based on stacked lockers, each with its own individual code.

This concept uses visual language of a gridded locker system. The type fits into or around the tiny boxes, that represent the space you are given in the "locker room"

24/31

MID TOWN STORAGE MID
TOWN
STORAGE

<u>LARGE</u>

VISC 520 Project #1

| MIDTOWN STORAGE |  |
|-----------------|--|
|                 |  |
|                 |  |
| MIDTOWN         |  |
| WILDTOVVIV      |  |
| MAKES           |  |
| FINDING         |  |
|                 |  |
|                 |  |
| SPACE           |  |
| EASY.           |  |