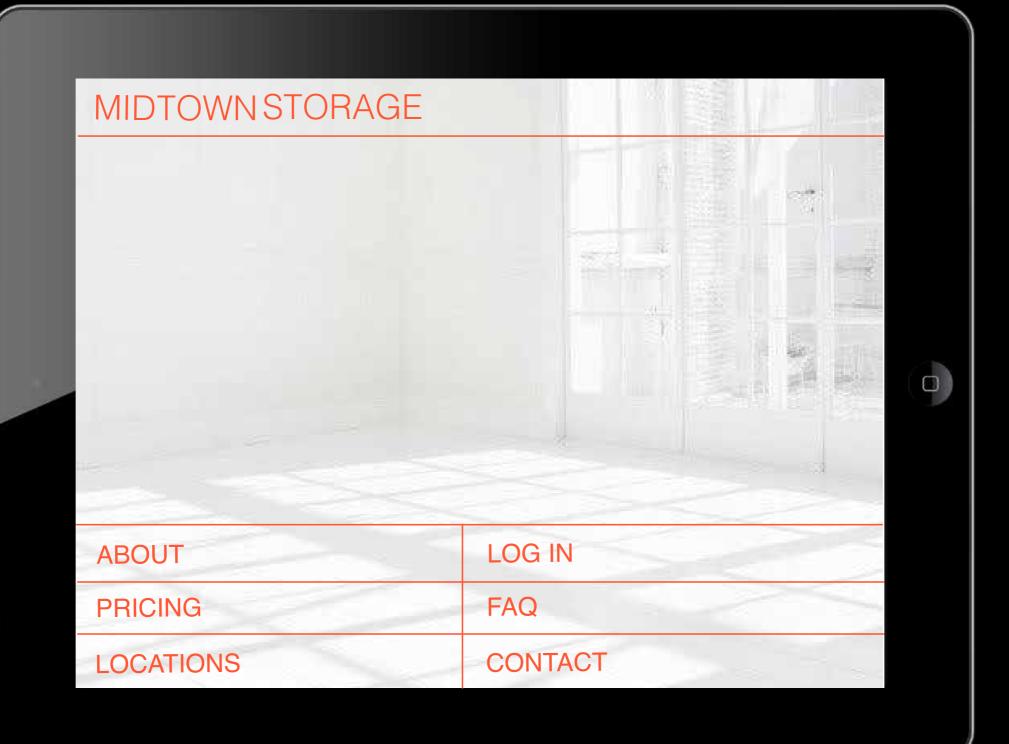

### Midtown Self Storage

Opening 2020. A New York based company, focused on helping you store your things in the heart of Manhattan. Built for the modern home owner, Midtown helps you find a place for everything.