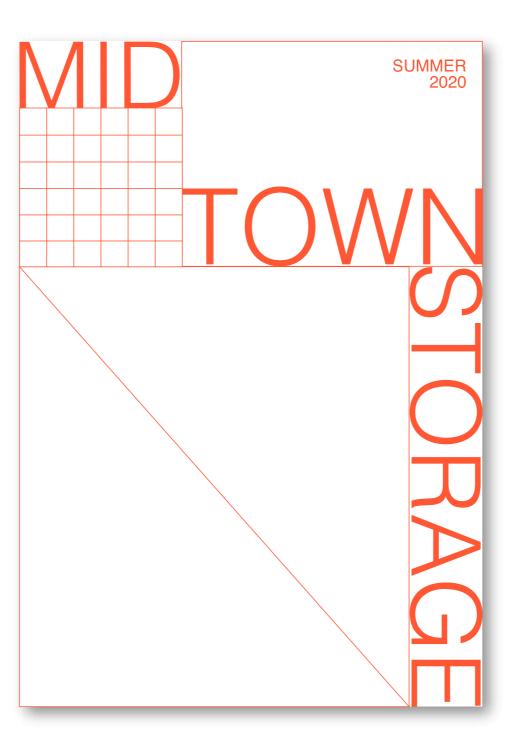

### Concept #3 Off the grid.

Midtown Storage is focused on providing you your own little space in the big city. The facility is based on stacked lockers, each with its own individual code.

This concept uses visual language of a gridded locker system. The type fits into or around the tiny boxes, that represent the space you are given in the "locker room"

Carson Keeling

VISC 520
Project #1

Carson Keelin

MID TOWN STORAGE

1009 W. 11TH NYC, NY

## TOWN

1009 W. 11TH NYC, NY

1009 W. 11TH NYC, NY

STORAGE

20/31

VISC 520 Project #1