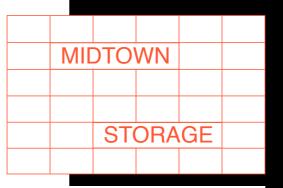

### Concept #3 Off the grid.

Midtown Storage is focused on providing you your own little space in the big city. The facility is based on stacked lockers, each with its own individual code.

This concept uses visual language of a gridded locker system. The type fits into or around the tiny boxes, that represent the space you are given in the "locker room"