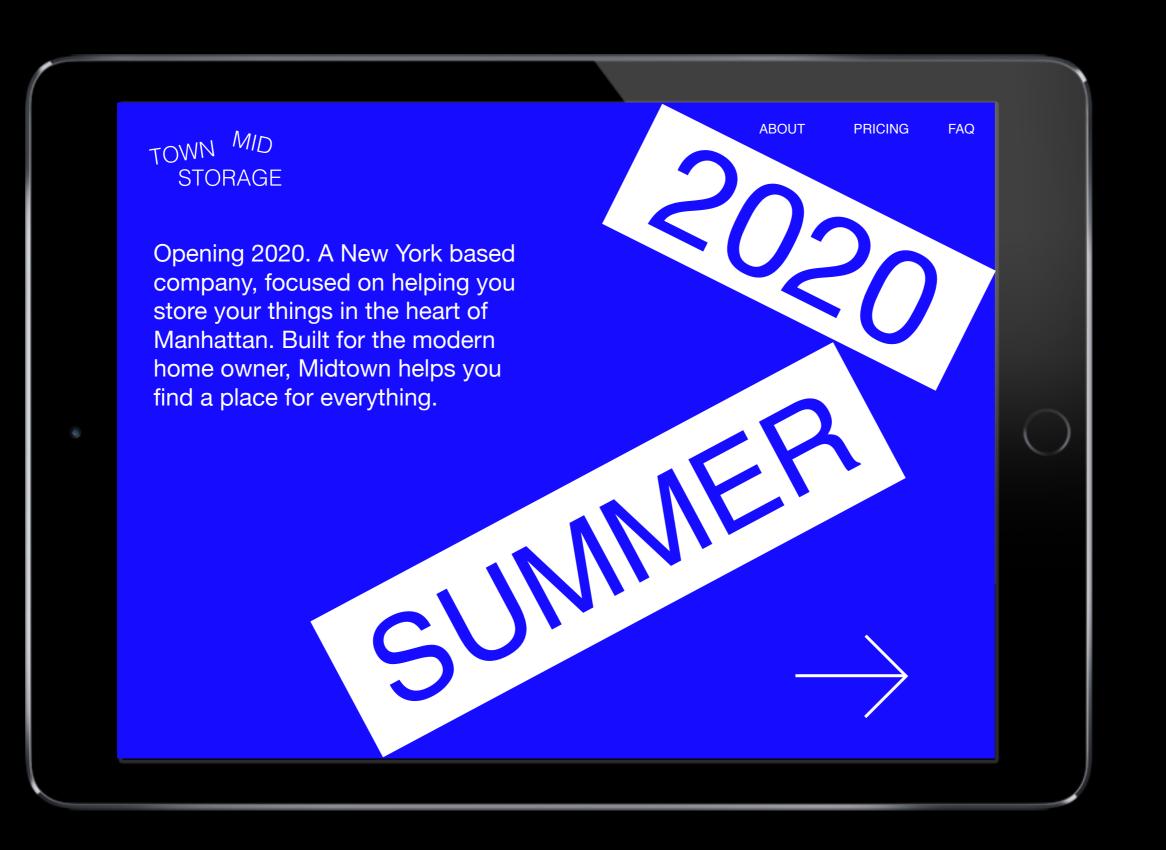

### Midtown Self Storage

Opening 2020. A New York based company, focused on helping you store your things in the heart of Manhattan. Built for the modern home owner, Midtown helps you find a place for everything.