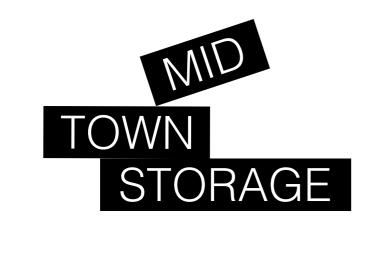

This concept is based on the idea of cramming your things into ever last corner. The type is placed on the outside, and around the shapes in any way it will fit.

TOWN