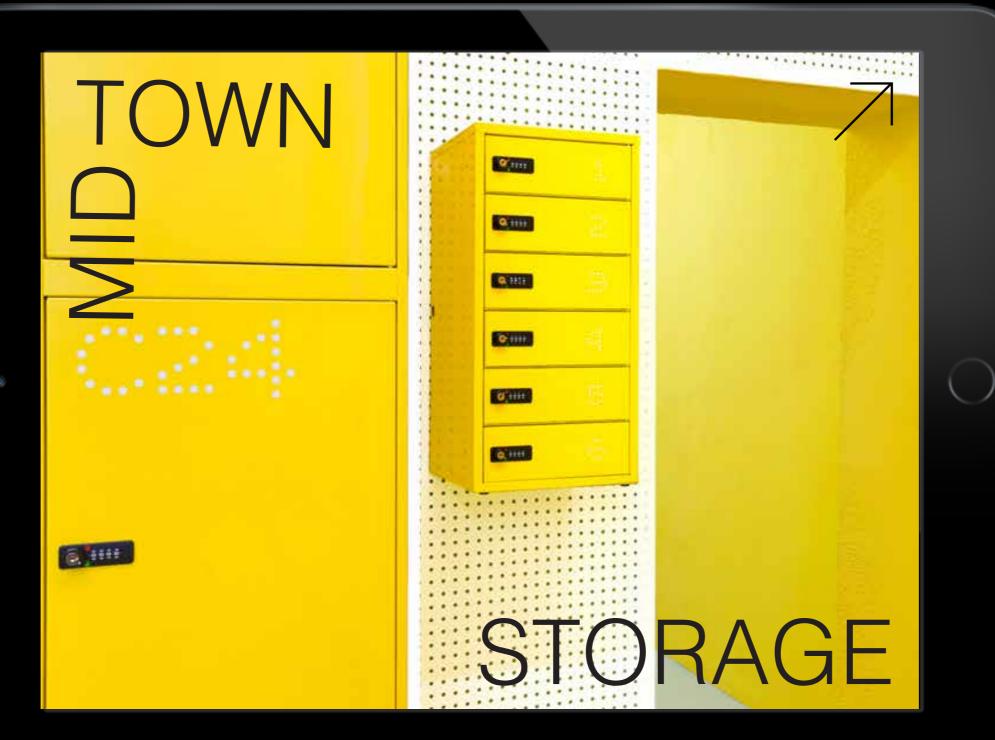

### Concept #3 Off the grid.

Midtown Storage is focused on providing you your own little space in the big city. The facility is based on stacked lockers, each with its own individual code.

This concept uses visual language of a gridded locker system. The type fits into or around the tiny boxes, that represent the space you are given in the "locker room"